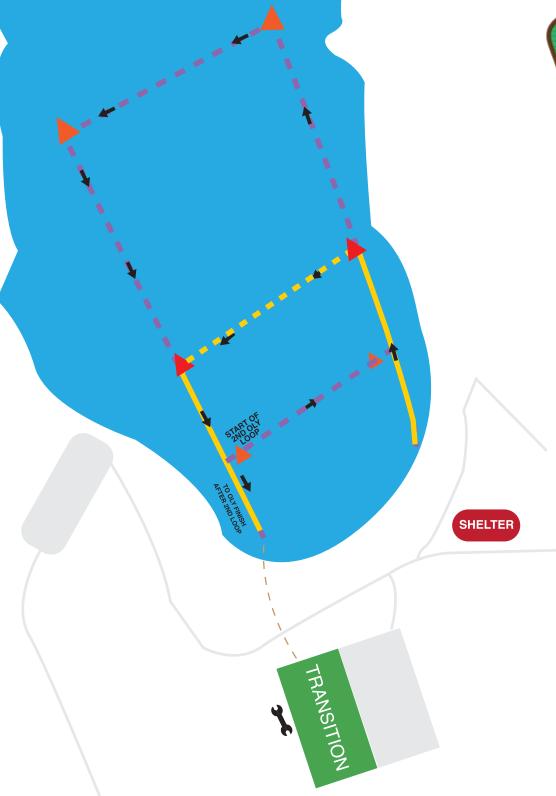

OLYMPIC - ~1500 M TWO LOOPS



## **OLYMPIC TURN-BY-TURN BIKE COURSE**

- Exit transition onto roadway in Park
- Right onto County Road ZZ
- Continue straight onto County Road ZZ
- Right onto County Road N
- Right onto County Road Z
- Left onto County Road CI
- Right onto Hardscrabble Road
- Right onto Northey Road
- Straight onto County Road Z
- Straight onto County Road ZC
- Right onto County Road CI / ZC

## \*\*\* BEGIN SECOND LOOP \*\*\*

- Right onto County Road CI
- Right onto Hardscrabble Road
- Right onto Northey Road
- Straight onto County Road Z
- Straight onto County Road ZC
- Right onto County Road CI / ZC
- Left onto County Road ZZ
- Left into the park
- Left onto the roadway in the park

## SPRINT TURN-BY-TURN BIKE COURSE

- Exit transition onto roadway in park
- Right o