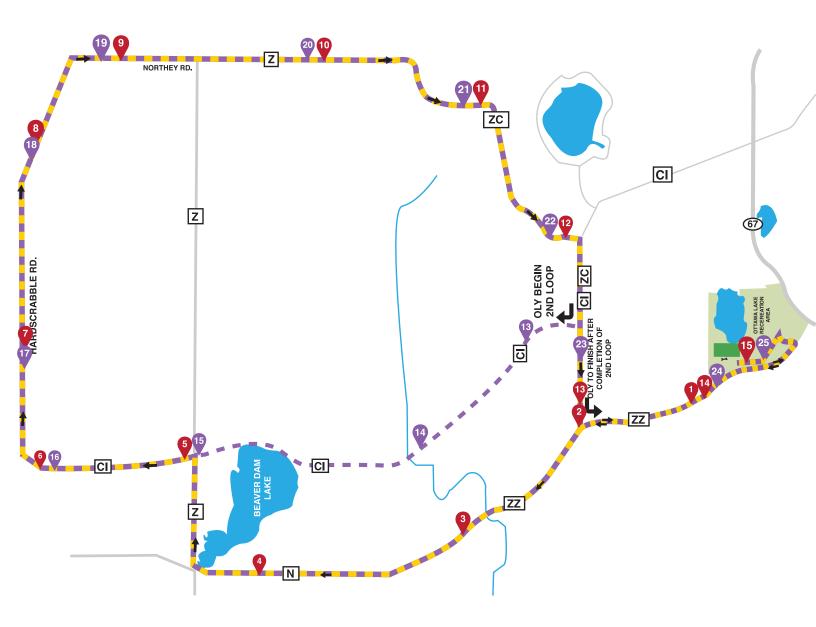

OLYMPIC - ~1500 M TWO LOOPS

## **OLYMPIC TURN-BY-TURN BIKE COURSE**

- Exit transition onto roadway in Park
- Right onto County Road ZZ
- Continue straight onto County Road ZZ
- Right onto County Road N
- Right onto County Road Z
- Left onto County Road CI
- Right onto Hardscrabble Road
- Right onto Northey Road
- Straight onto County Road Z
- Straight onto County Road ZC
- Right onto County Road CI / ZC

## \*\*\* BEGIN SECOND LOOP \*\*\*

- Right onto County Road CI
- Right onto Hardscrabble Road
- Right onto Northey Road
- Straight onto County Road Z
- Straight onto County Road ZC
- Right onto County Road CI / ZC
- Left onto County Road ZZ
- Left into the park
- Left onto the roadway in the park

## SPRINT TURN-BY-TURN BIKE COURSE

- Exit transition onto roadway in park
- Right onto County Road ZZ
- Straight onto County Road ZZ
- Right onto County Road N
- Right onto County Road Z
- Left onto County Road CI
- Right onto Hardscrabble Road
- Right onto Northey Road
- Straight onto County Road Z
- Straight onto County Road ZC
- Right onto County Road CI / ZC
- Left onto County Road ZZ
- Left into the park
- Left onto the roadway in the park

## TURN-BY-TURN RUN COURSE \*OLYMPIC DOES 2 LOOPS\*

- Left onto paved bike path
- Left onto park road
- Right onto grassy trail
- Left onto County Road ZZ
- Turn-around County Road ZZ
- Straight on County Road ZZ
- Turn-around at intersection of County Road ZZ and Waukesha ZC

22

- Left onto grassy trail
- Left onto park road
- Right onto paved bike path
- Cross finish line or start second loop