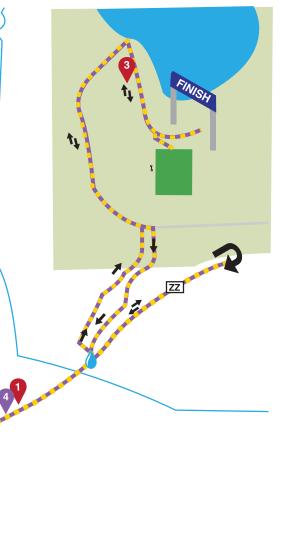

## TURN-BY-TURN RUN COURSE \*OLYMPIC DOES 2 LOOPS\*

- Left onto paved bike path
- Left onto park road
- Right onto grassy trail
- Left onto County Road ZZ
- Turn-around County Road ZZ
- Straight on County Road ZZ
- Turn-around at intersection of County Road ZZ and Waukesha ZC

22

- Left onto grassy trail
- Left onto park road
- Right onto paved bike path
- Cross finish line or start second loop